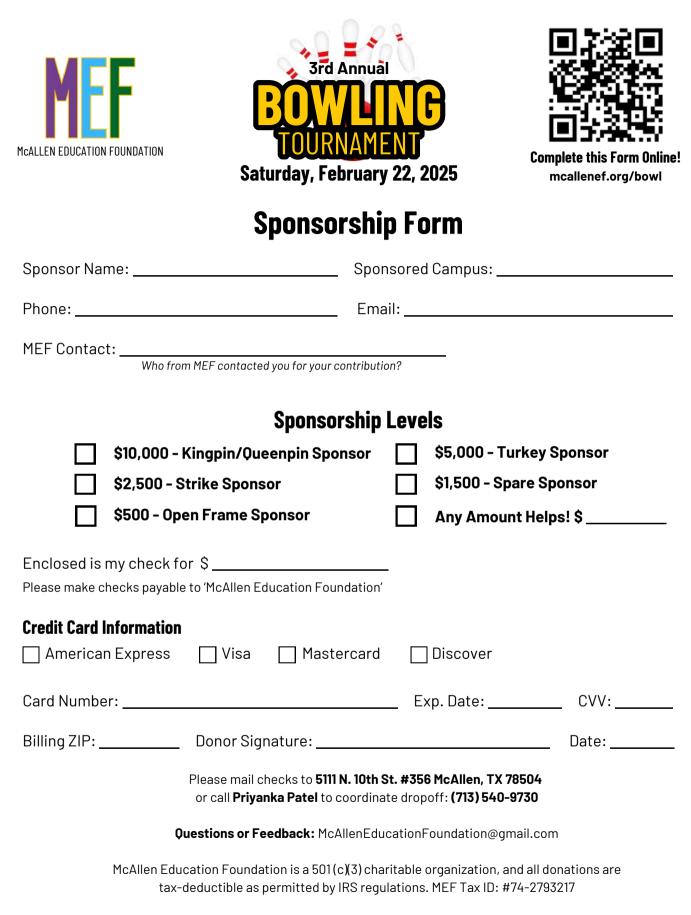

McALLENEF.ORG

Scan for more info mcallenef.org/bowl

## Kingpin/Queenpin Sponsor • \$10,000

<u>Sponsorship Includes</u>: Two MEF Grants awarded on behalf of Sponsor • Invitation to MEF "Grant Squad" check presentations • 4 Pressbox Passes to a 2025 MISD football home game of your choice\* • Recognition on MEF Video played at 2025/26 football home games • Prominent logo on event signage • Recognition and introduction at the tournament • Sponsor Spotlight in the highlight video • Logo on MEF website and MISD social media (> 39,000 followers) • Logo on email newsletters to over 20,000 and 3,500 employees.

## Turkey Sponsor • \$5,000

<u>Sponsorship Includes</u>: Scoreboard recognition at 2025/26 football games • Prominent logo on event signage • Recognition and introduction at the tournament • Sponsor Spotlight in the highlight video • Logo on MEF website and MISD social media (> 39,000 followers) • Logo on email newsletters to over 20,000 and 3,500 employees.

# Strfke Sponsor • \$2,500

<u>Sponsorship Includes</u>: Logo on event signage and • Recognition and introduction at the tournament • Sponsor Spotlight in the highlight video • Logo on MEF website and MISD social media (> 39,000 followers) • Logo on email newsletters to over 20,000 and 3,500 employees.

<u>Sponsorship Includes</u>: Sponsor Spotlight in the highlight video • Logo on MEF website and MISD social media (> 39,000 followers) • Logo on email newsletters to over 20,000 and 3,500 employees.

**Sponsorship Includes:** Logo on MEF website and MISD social media (> 39,000 followers) • Logo on email newsletters to over 20,000 and 3,500 employees.